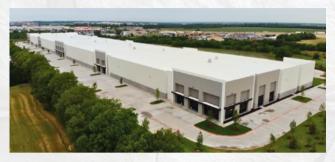

### ROCKWALL PARK 30 1280 DATA DRIVE

- 34,962 SF available in Building 1
- 157,720 SF (divisible) in Building 2
- 32' Clearance Height
- 2 Drive-In Ramps
- 43 Dock Height Doors
- Developed by Seefried Industrial