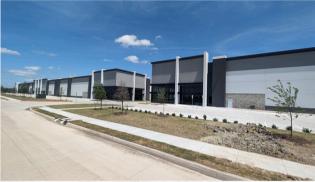

#### 1351 CORPORATE CROSSING

- 39,361 SF remaining
- 32' Clearance Height
- 1 Drive-In Ramp
- 11 Dock Height Doors
- Developed by Stream Realty

AVAILABLE NOW