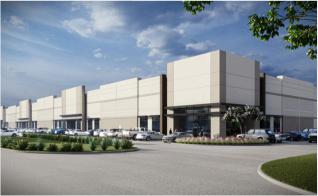

## ROCKWALL RESERVE 1725 TX-276

- 121,680 SF (divisible) in Building 1
- 131,000 SF (divisible) in Building 2
- 28' Clearance Height in Building 1
- 32' Clearance Height in Building 2
- 44-52 Dock Height Doors
- Developed by Reserve Capital Partners

**AVAILABLE EARLY 2026** 