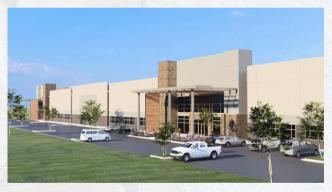

## PLATFORM ROCKWALL 1860 AIRPORT ROAD

- 58,008 SF (divisible) in Building 1
- 77,234 SF (divisible) in Building 2
- 63,937 SF (divisible) in Building 3
- 28' Clearance Height
- 2 Drive-In Ramps per Building
- 23-27 Dock Height Doors
- Developed by Intrepid Equity Investments

**AVAILABLE LATE 2026** 