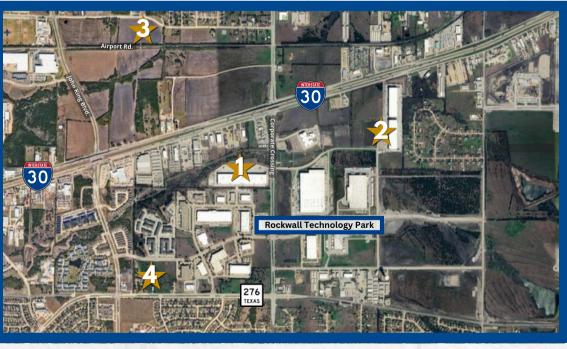

#### 1351 CORPORATE CROSSING

- 39,361 SF remaining
- 32' Clearance Height
- 1 Drive-In Ramp
- 11 Dock Height Doors
- Developed by Stream Realty

AVAILABLE NOW

### ROCKWALL PARK 30 1280 DATA DRIVE

- 34,962 SF available in Building 1
- 157,720 SF (divisible) in Building 2
- 32' Clearance Height
- 2 Drive-In Ramps
- 43 Dock Height Doors
- Developed by Seefried Industrial

## ROCKWALL RESERVE 1725 TX-276

- 121,680 SF (divisible) in Building 1
- 131,000 SF (divisible) in Building 2
- 28' Clearance Height in Building 1
- 32' Clearance Height in Building 2
- 44-52 Dock Height Doors
- Developed by Reserve Capital Partners

**AVAILABLE EARLY 2026** 

## PLATFORM ROCKWALL 1860 AIRPORT ROAD

- 58,008 SF (divisible) in Building 1
- 77,234 SF (divisible) in Building 2
- 63,937 SF (divisible) in Building 3
- 28' Clearance Height
- 2 Drive-In Ramps per Building
- 23-27 Dock Height Doors
- Developed by Intrepid Equity Investments

**AVAILABLE LATE 2026** 