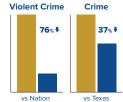

## SAFETY

Law enforcement professionals Violent Crime find Rockwall desirable, as the concentration of residents that work in the occupation is more than double the national average of cities our size.

Source: Areavibes.com and the Rockwall Police Department