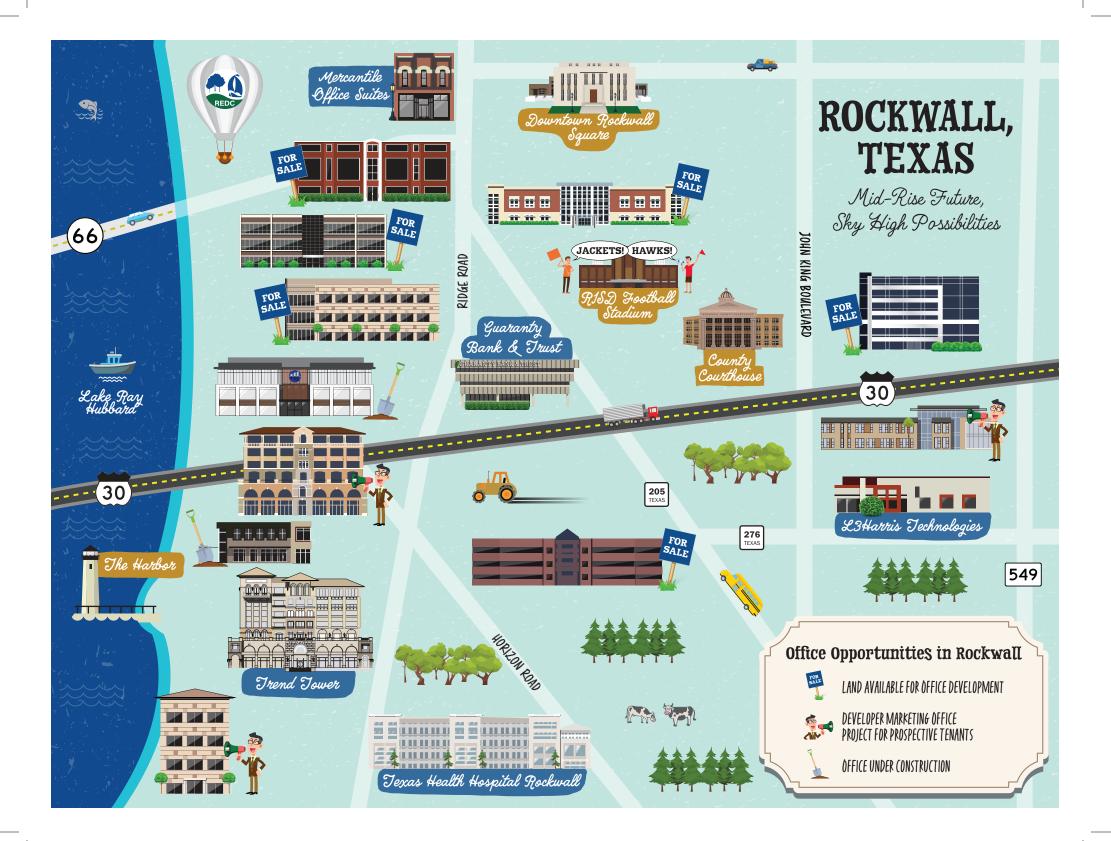

## ROCKWALL, TEXAS MID-RISE FUTURE, SKY HIGH POSSIBILITIES

There are plenty of reasons to choose Rockwall for your office relocation or expansion. Your human resource professionals will value the experienced, educated workforce you'll find in our community. Your employees will love the abundant, reasonably priced housing options nearby. Your accountants will appreciate the cash incentives provided by the REDC to assist with the move. And your executives will be captivated by the view of the 23,000-acre Lake Ray Hubbard, a true gem in the region.