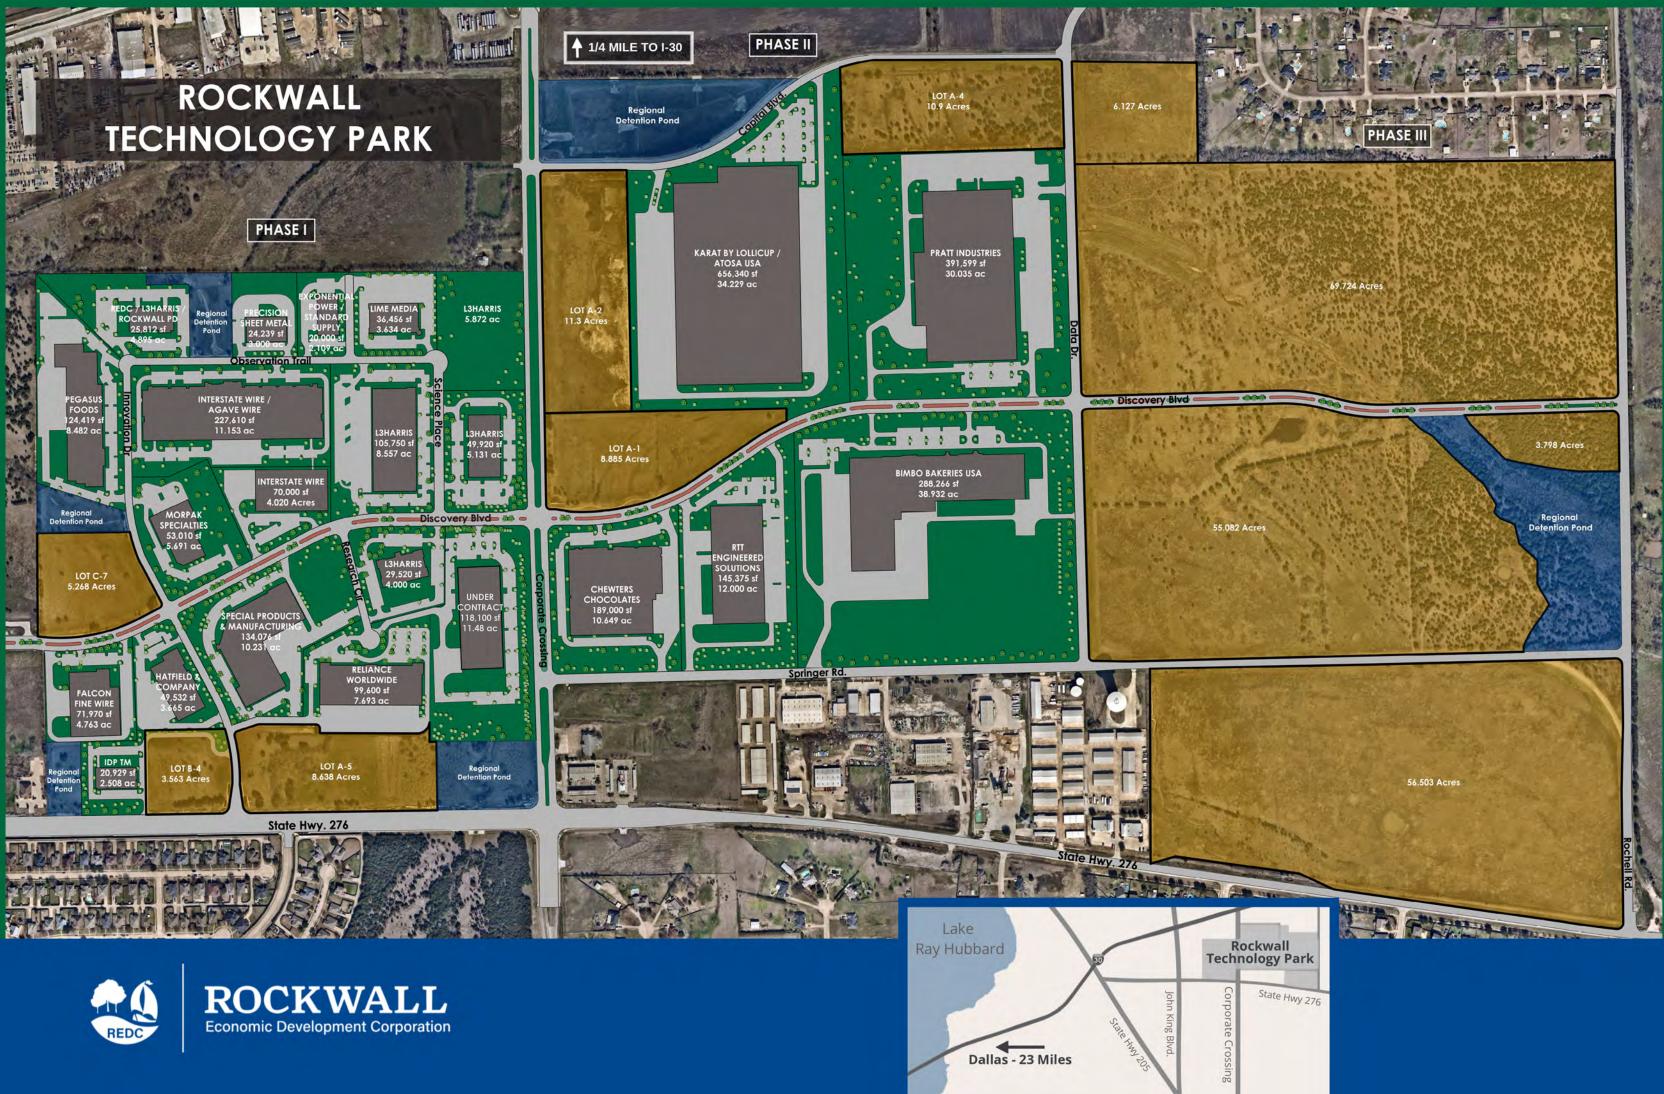

## ABOUT THE ROCKWALL TECHNOLOGY PARK

- 550 Acres of Premium Real Estate
- 1/4 Mile from I-30, Just 23 Miles East of Dallas
- 5 to 70-acre Contiguous and Divisible Sites Available
- Shovel-Ready Property with Water, Sewer, Electric, Gas and Stormwater at the Curb
- Oversized Roads with Plenty of Access
- Discounted Land and Custom Incentive Packages for Qualified Companies\*
- Many Sites Served by Off-Site Regional Detention, Allowing for Maximum Utilization of Private Land

\*All companies and projects must meet qualifications to become eligible for land. For more details regarding qualifications, please contact the REDC office or visit our website.

- Daily Park Maintenance
- Common-Area Landscaping and Park Amenities
- Covenants, Conditions, and Restrictions that Protect Investment
- Over 2,900,000 Square Feet of Existing Buildings
- Home to an Estimated 2,900 Full-Time Employees
- Retail Amenities Planned Within Walking
  Distance
- Available Workforce Housing at Adjacent
  Properties
- Nearby Rail and Airports
- Annual Employee Appreciation Events Held by REDC