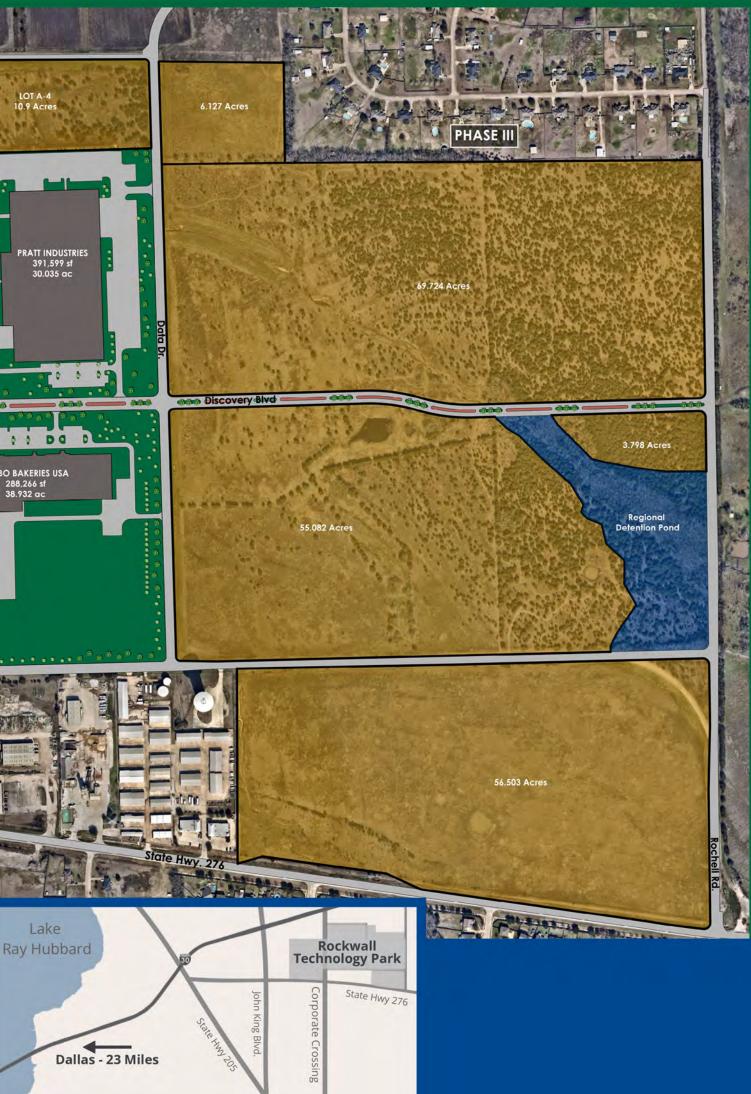

## ABOUT THE ROCKWALL TECHNOLOGY PARK

- 550 Acres of Premium Real Estate
- 1/4 Mile from I-30, Just 23 Miles East of Dallas
- 5 to 70-acre Contiguous and Divisible Sites Available
- Shovel-Ready Property with Water, Sewer, Electric, Gas and Stormwater at the Curb
- Oversized Roads with Plenty of Access
- Discounted Land and Custom Incentive Packages for Qualified Companies\*
- Many Sites Served by Off-Site Regional Detention, Allowing for Maximum Utilization of Private Land