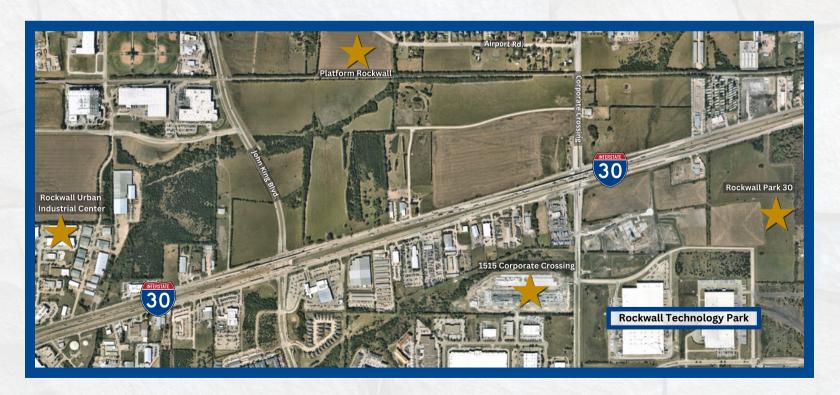

#### ROCKWALL URBAN INDUSTRIAL CENTER - 1915 ALPHA DRIVE

- 50,400 SF (divisible) in Building 1
- 24' Clearance Height
- 2 Drive-In Ramps
- 10 Dock Height Doors
- Leased by Hart Commercial

AVAILABLE NOW

#### 1515 CORPORATE CROSSING

- 301,120 SF (divisible)
- 32' Clearance Height
- 2 Drive-In Ramps
- 68 Dock Height Doors
- Developed by Stream Realty

**AVAILABLE Q1 OF 2023** 

#### ROCKWALL PARK 30 1220 DATA DRIVE

- 157,720 SF (divisible) in Building 1
- 157,720 SF (divisible) in Building 2
- 32' Clearance Height
- 2 Drive-In Ramps per Building
- 44 Dock Height Doors per Building
- Developed by Seefried Industrial

#### PLATFORM ROCKWALL 1860 AIRPORT ROAD

- 58,008 SF (divisible) in Building 1
- 77,234 SF (divisible) in Building 2
- 63,937 SF (divisible) in Building 3
- 28' Clearance Height
- 2 Drive-In Ramps per Building
- 23-27 Dock Height Doors
- Developed by Intrepid Equity Investments