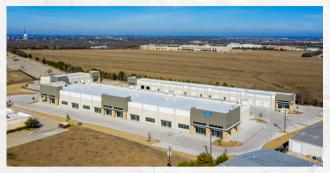

#### ROCKWALL URBAN INDUSTRIAL CENTER - 1915 ALPHA DRIVE

- 50,400 SF (divisible) in Building 1
- 24' Clearance Height
- 2 Drive-In Ramps
- 10 Dock Height Doors
- Leased by Hart Commercial

AVAILABLE NOW