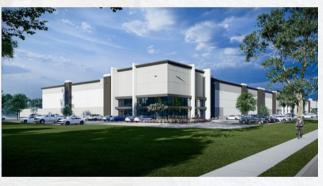

#### ROCKWALL PARK 30 1220 DATA DRIVE

- 157,720 SF (divisible) in Building 1
- 157,720 SF (divisible) in Building 2
- 32' Clearance Height
- 2 Drive-In Ramps per Building
- 44 Dock Height Doors per Building
- Developed by Seefried Industrial

AVAILABLE Q4 OF 2023