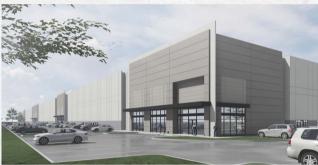

#### 1515 CORPORATE CROSSING

- 301,120 SF (divisible)
- 32' Clearance Height
- 2 Drive-In Ramps
- 68 Dock Height Doors
- Developed by Stream Realty

**AVAILABLE Q1 OF 2023** 