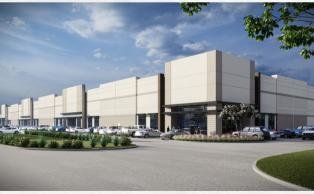

#### PLATFORM ROCKWALL 1860 AIRPORT ROAD

- 58,008 SF (divisible) in Building 1
- 77,234 SF (divisible) in Building 2
- 63,937 SF (divisible) in Building 3
- 28' Clearance Height
- 2 Drive-In Ramps per Building
- 23-27 Dock Height Doors
- Developed by Intrepid Equity Investments

AVAILABLE Q4 OF 2023